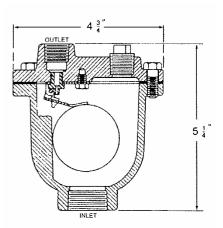

#### DIMENSIONS

| Size | Inlet | Outlet | Orifice |
|------|-------|--------|---------|
| inch | inch  | inch   | inch    |
| 1/2  | 1/2   | 1/2    | 1/16    |
| 3/4  | 3/4   | 1/2    | 1/16    |
| 1    | 1     | 1/2    | 1/16    |